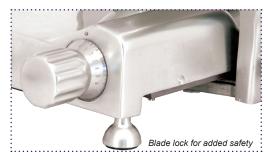

## KITCHEN EQUIPMENT

9-INCH BLADE SLICER 41710

| Technical Specifications                                                            |                                                        |
|-------------------------------------------------------------------------------------|--------------------------------------------------------|
| ITEM NUMBER                                                                         | 41710                                                  |
| MODEL                                                                               | MS-CN-0220-C                                           |
| BLADE SIZE                                                                          | 9"/220 mm                                              |
| CUT THICKNESS                                                                       | 0.2 - 15 mm                                            |
| POWER                                                                               | 0.2 HP / 0.12 kW                                       |
| CUTTING SIZE                                                                        | 160 mm x 160 mm / 6.29" x 6.29"                        |
| CHEESE SLICING                                                                      | an00                                                   |
| SLICING VOLUME*                                                                     | <30 mins.                                              |
| RPM                                                                                 | 300                                                    |
| ELECTRICAL                                                                          | 110V/ 60Hz /1Ph                                        |
| WEIGHT (NET/GROSS)                                                                  | 12.2 kg / 14 kg<br>27 lbs / 31 lbs                     |
| DIMENSIONS (WDH)                                                                    | 21.5" x 13.5" x 13.25" / 546 x 343 x 337 mm            |
| PACKAGING DIMENSIONS                                                                | 20.5" x 17" x 15" / 521 x 432 x 381 mm                 |
| ADDITIONAL INFO                                                                     | In compliance with Province of Quebec safety standards |
| CHEESE SLICING □□□□ ■□□□ ■□□□ ■□□□ ■□□□ ■□□□ ■□□□ □□□□ ■□□□ □□□□ □□□□□ □□□□□ □□□□□□ |                                                        |