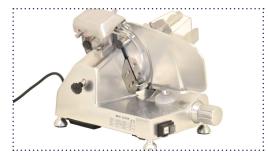

SERVING THE FOOD INDUSTRY SINCE 1951

## 9-INCH BLADE SLICER

Item: 41710 Model: MS-CN-0220-C















## KITCHEN EQUIPMENT

9-INCH BLADE SLICER 41710













| Technical Specifications                                                            |                                                        |
|-------------------------------------------------------------------------------------|--------------------------------------------------------|
| ITEM NUMBER                                                                         | 41710                                                  |
| MODEL                                                                               | MS-CN-0220-C                                           |
| BLADE SIZE                                                                          | 9"/220 mm                                              |
| CUT THICKNESS