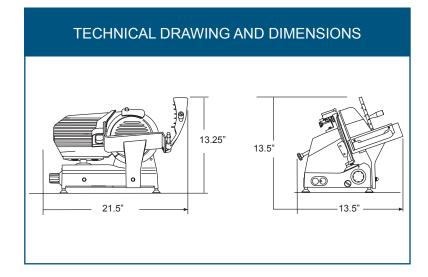

## KITCHEN EQUIPMENT

9-INCH BLADE SLICER 41710

| Technical Specifications                                                            |                                                        |
|-------------------------------------------------------------------------------------|--------------------------------------------------------|
| ITEM NUMBER                                                                         | 41710                                                  |
| MODEL                                                                               | MS-CN-0220-C                                           |
| BLADE SIZE                                                                          | 9"/220 mm                                              |
| CUT THICKNESS                                                                       | 0.2 - 15 mm                                            |
| POWER                                                                               | 0.2 HP / 0.12 kW                                       |
| CUTTING SIZE                                                                        | 160 mm x 160 mm / 6.29" x 6.29"                        |
| CHEESE SLICING                                                                      | an00                                                   |
| SLICING VOLUME*                                                                     | <30 mins.                                              |
| RPM                                                                                 | 300                                                    |
| ELECTRICAL                                                                          | 110V/ 60Hz /1Ph                                        |
| WEIGHT (NET/GROSS)                                                                  | 12.2 kg / 14 kg<br>27 lbs / 31 lbs                     |
| DIMENSIONS (WDH)                                                                    | 21.5" x 13.5" x 13.25" / 546 x 343 x 337 mm            |
| PACKAGING DIMENSIONS                                                                | 20.5" x 17" x 15" / 521 x 432 x 381 mm                 |
| ADDITIONAL INFO                                                                     | In compliance with Province of Quebec safety standards |
| CHEESE SLICING □□□□ ■□□□ ■□□□ ■□□□ ■□□□ ■□□□ ■□□□ □□□□ ■□□□ □□□□ □□□□□ □□□□□ □□□□□□ |                                                        |